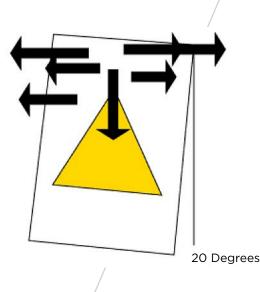

## Application Rule of Thumb for all Graphic Film Installations

Only lay down and make contact with the amount of film to which you can apply high squeegee pressure. While squeegeeing, work from center, out and the top, down.

Air is easily trapped between the surfaces of the adhesive and sign surface. A signage installer who keeps an opening near the squeegee will find that the possibility of air entrapment is minimized.

April 2014