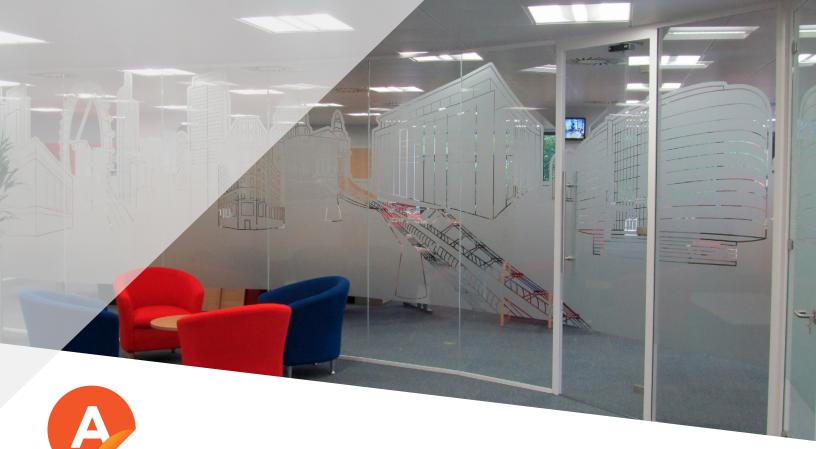

## **SERIES 5400**

Series 5400 is your low cost choice for silver etched glass film. The versatile film can be used indoors or outdoors on a variety of glass surfaces. The etched glass film adds elegance to your décor, as well as additional privacy when applied to windows and doors.

## **Unique Features:**

- Customize glass surfaces at a fraction of the cost of actual cut and etched glass
- Add privacy without losing natural light

NOTE: Series 5400 is formulated for cut designs only and is not recommended for printing.

## **Applications:**

- Glass Surfaces
- Interior Décor
- Outdoor Applications

| Performance & Physical Data |                                          |
|-----------------------------|------------------------------------------|
| Finish:                     | Silver                                   |
| Durability<br>(Unprinted):  | 5 Years (Interior)<br>2 Years (Exterior) |
| Roll Widths:                | 48" (1,22 m), 60" (1,52 m)               |
| Roll Lengths:               | 164 Feet (50 m)                          |
| Adhesive:                   | Permanent<br>(Clear)                     |