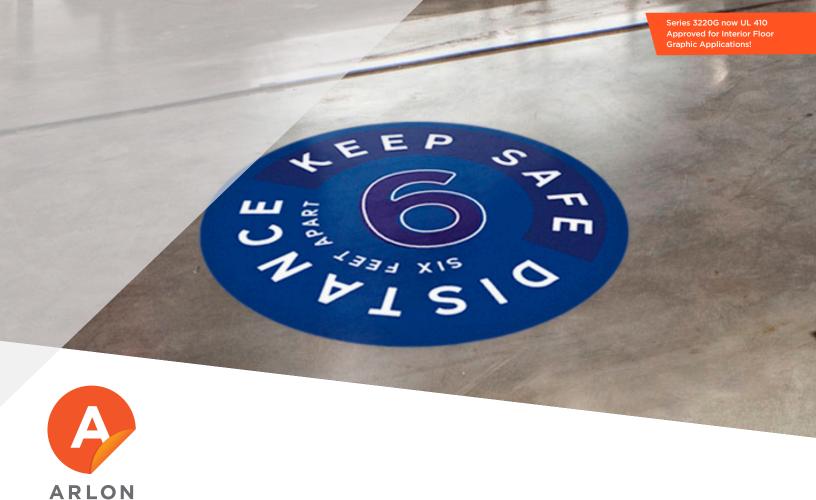

# **SERIES 3220 GLOSS**

Advertising at all angles is now possible with select Arlon overlaminates!

Series 3220 Gloss and Series 3420 Gloss are now approved under UL 410 regulation for slip-resistance as an interior floor graphic material\*. When paired with either DPF 4600GLX/MLX, DPF 8200 High Tack, or DPF 510 GT/MT/GTR/MTR, this media and overlaminate combination can now produce more applications than you imagined.

### **Unique Features:**

- ▶ UL 410 approved for slip-resistance on floors
- ▶ Go-to overlaminate with multiple uses

## **Recommended Surfaces:**

- ▶ Smooth Floors
- ▶ Low-Pile Carpet\*\*

\*Arlon only recommends DPF 8200 High Tack for low-profile carpet.

| Performance & Physical Data |                                                                          |
|-----------------------------|--------------------------------------------------------------------------|
| Finish:                     | Gloss                                                                    |
| Roll Widths:                | 30"* / 48" / 54" / 60"<br>*30" width available for<br>Series 3220 only   |
| Roll Lengths:               | 25 Yards* 50 Yards *Only available for Series 3220 for 48" and 54" width |
| Adhesive:                   | Permanent (Clear)                                                        |
| Release Liner:              | Clay Coated                                                              |
| Compatible<br>Media         | DPF 4600GLX/MLX<br>DPF 8200 High Tack<br>DPF 510GTR/MTR<br>DPF 510GT/MT  |