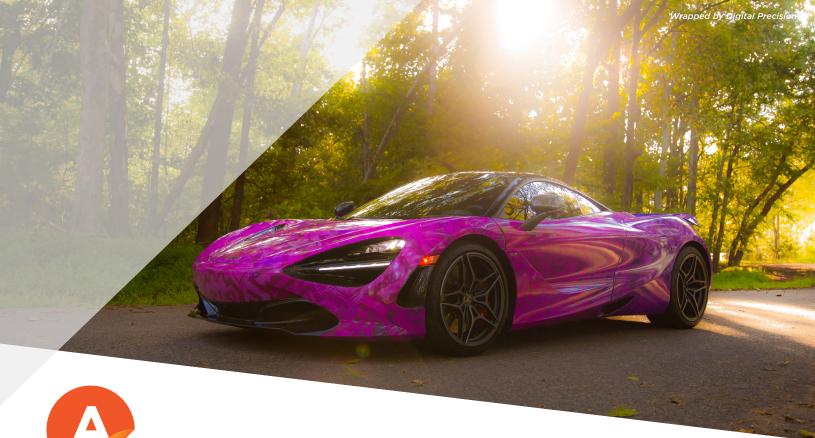

## SLX<sup>TM</sup> CAST WRAP + FLITE

SLX<sup>™</sup> Cast Wrap is a premium gloss white repositionable cast film with FLITE Technology™. Designed for the single installer, this film allows for a fast wrap and superior repositionability for full and partial, vehicle and fleet applications. FLITE Technology<sup>™</sup> is a lite contact system allowing graphics to float over a substrate until firm pressure is applied. It guarantees the fastest installation while ensuring long-term bond, conforming effortlessly around rivets, complex curves and deep channels. SLX Cast Wrap offers a vibrant and reliable print quality which is present across Eco-Solvent, Solvent, Latex and UV print systems.

## **Unique Features:**

- Lite Initial Contact with Air Egress for Superior Repositionability
- ▶ Fast Wraps with One Installer
- Vibrant and Reliable Print Quality

## Applications:

- Vehicle Graphics (Full, Partial)
- Vehicle Decals
- Fleet Graphics

| Finish:                      | Gloss                                                        |
|------------------------------|--------------------------------------------------------------|
| Durability<br>(Unprinted):   | 7 Years                                                      |
| Roll Widths:                 | 30" (0,76 m)<br>48" (1,22 m)<br>54" (1,37 m)<br>60" (1,52 m) |
| Roll Lengths:                | 50 Yards (45,72 m)                                           |
| Adhesive:                    | Clean Removing, Repositionable<br>(Light Gray)               |
| Release Liner:               | Lay-Flat Polycoated<br>with Low Profile FLITE Technology™    |
| Ink<br>Compatibility:        | Eco-Solvent<br>Solvent<br>UV<br>Latex                        |
| Compatible<br>Overlaminates: | Series 3270<br>Series 3210<br>Series 3220<br>Series 3310     |