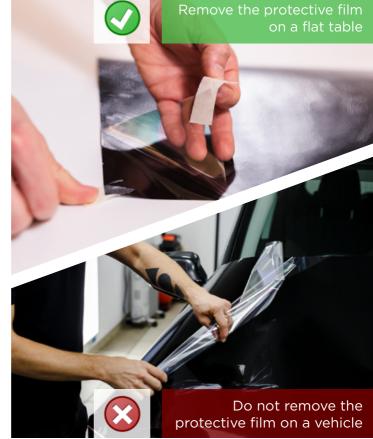

## REMOVE PROTECTIVE FILM BEFORE INSTALLATION

The Gloss colours in the Premium Colour Change with FLITE Technology® range are manufactured with a protective film which is designed to enhance and maximise the gloss level of the product. Once removed, it leaves you with a smooth paint-like finish.

The protective film protects the surface of the film during transportation and should be removed on a flat table **before** the application process.

For more product info visit:

pcc.arlon.com

The protective film should be removed prior to installation to minimize static and dust contaminants that could occur if removed during or post-installation.