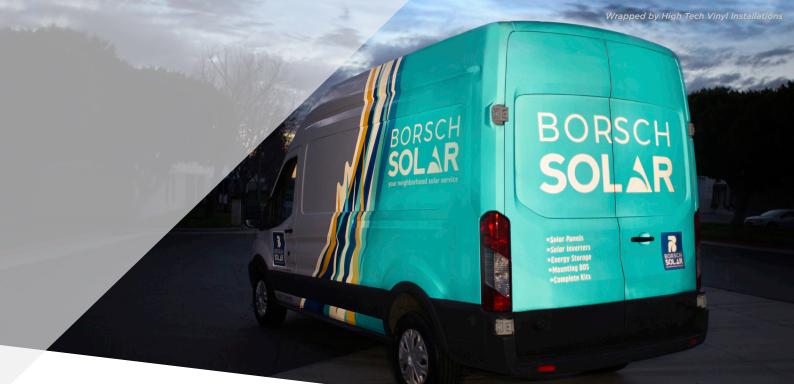

# ARLON IllumiNITE Wrap<sup>®</sup> + FLITE

Add a night shift to the visibility of your graphics and never miss another impression with IllumiNITE Wrap®. As a premium digitally printable reflective film featuring FLITE Technology®, installers will experience an effortless installation when wrapping gentle curves and complex corners. The exceptional repositionability from FLITE Technology® will alleviate bruising or chatter lines resulting in optimal reflectivity. Combine with Series 3220 overlaminate to protect and enhance your graphic.

### **Unique Features:**

- Superior Repositionability, Minimizing Bruising for **Optimal Reflectivity**
- Fastest Installation with FLITE Technology<sup>®</sup>
- Enhanced Elongation for Optimum Conformability
- Brilliant Graphics by Day, Luminous Graphics by Night

### **Applications:**

- Vehicle Graphics (Full, Partial)
- Vehicle Decals
- Fleet Graphics
- Fleet Markings

| Performance & Physical Data |                                                               |
|-----------------------------|---------------------------------------------------------------|
| Finish:                     | Gloss                                                         |
| Durability<br>(Unprinted):  | 7 Years                                                       |
| Roll Widths:                | 48" (1,22 m)                                                  |
| Roll Lengths:               | 10 Yards (9,14 m)<br>25 Yards (22,86 m)<br>50 Yards (45,72 m) |
| Adhesive:                   | Permanent,<br>Repositionable<br>(Light Gray)                  |
| Release Liner:              | Lay-Flat Polycoated<br>with Low Profile<br>FLITE Technology®  |
| Ink<br>Compatibility:       | Eco-Solvent<br>Solvent<br>UV<br>Latex                         |
| Compatible<br>Overlaminate: | Series 3220<br>Series 3210<br>Series 3200                     |