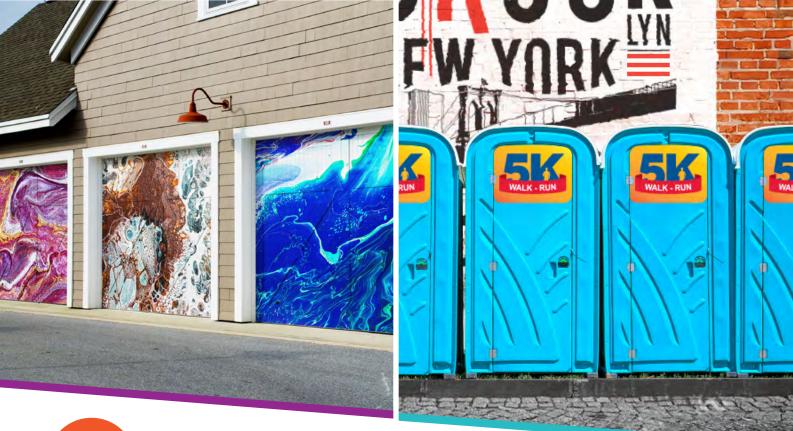

# **DPF 8200 HIGH TACK**

DPF 8200 High Tack is the ultimate premium film for textured surfaces and installations on demanding surfaces. A durable film combined with a low shrink, high tack adhesive formula that allows for greater dimensionalstability - making it easier to apply. With reduced converting and printing time, you can remain focused producing brilliant graphics. Adding heat to the DPF 8200 High Tack when installing on textured surfaces will make your graphic conform to slight contours and textures without any hassle.

# Applications:

- Brick
- ► Concrete / Tile
- ▶Wood / Plastic / Metal
- Smooth painted/unpainted walls
- Decals
- General Signage

#### **Categories:**

- Exterior Wall Graphics
- Commercial Graphics