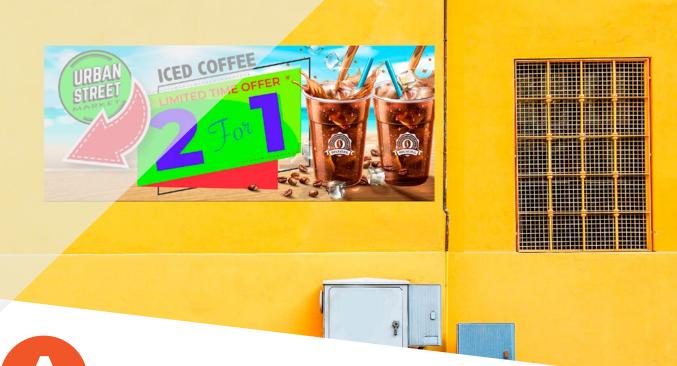

# **DPF 410G / M / GT / MT**

DPF 410 is the ideal solution for 1-year promotional applications. The performance to value ratio offers a strong adhesion with the substrate through the duration of the product life and maintains consistent print quality for attractive graphics. The liner properties of DPF 410 make it ideal for contour cutting and decals. As a permanent application, this product is best suited for flat applications on point of purchase displays, exhibitions, and indoor and outdoor retail shops. With its excellent printability on Eco-Solvent and Solvent printers, your graphics will leave a lasting impression.

### **Applications:**

- Short-Term Promotional Graphics
- ▶ Flat Surface Applications