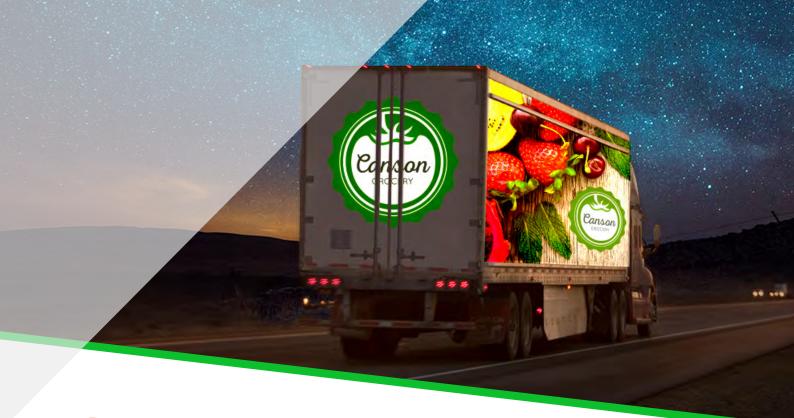

# DPF 2400XLP + X-Scape<sup>®</sup>

DPF 2400XLP is a premium digitally printable reflective film with a light gray permanent adhesive and X-Scape Technology<sup>®</sup>. DPF 2400XLP has exceptional repositioning capabilities that alleviate bruising, resulting in optimal reflectivity. Equipped with an air egress system, installers will experience an effortless and speedy installation. Graphics will get double the exposure with 24/7 visualization that is bright by day and luminous by night. DPF 2400XLP offers the easiest and most efficient removal to comparable products.

#### **Unique Features:**

- Exceptional Repositionability, Minimizing Bruising for Optimal Reflectivity
- Speedy Installation with X-Scape Technology®
- Brilliant Graphics by Day, Luminous Graphics by Night

#### **Applications:**

Flat trucks

Category: • Vehicle Graphics